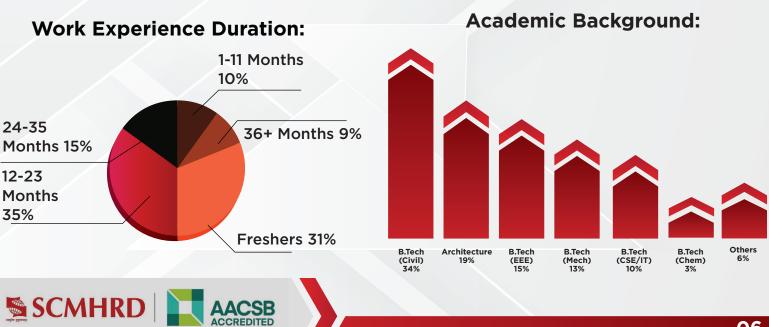

ce for our students. This success would not have been possible without the continued support of our esteemed recruiters, dedicated alumni network, and exceptional faculty. We extend our sincere gratitude to all who played a part in this achievement. We look forward to continued collaboration in the future



## **BATCH PROFILE**





Freshers 46%

ACCREDITED

12-23 Months

23%



# AVERAGE AGE 24 YEARS AVERAGE WORK







## **BATCH PROFILE**

#### **MBA - BUSINESS ANALYTICS**





#### AVERAGE AGE



#### AVERAGE WORK EXPERIENCE



## Work Experience Duration: 48+Months 7% 36-47 Months 29% 24-35 Months 64%

ACCREDITED

**SCMHRD** 

#### **Academic Background:**



## **BATCH PROFILE**

MBA- INFRASTRUCTURE DEVELOPMENT AND MANAGEMENT





#### AVERAGE AGE



#### AVERAGE WORK EXPERIENCE





06

## **PLACEMENT HIGHLIGHTS**



## PLACEMENT HIGHLIGHTS

## MBA - BA & IDM

#### **BUSINESS ANALYTICS:**



## **SECTOR-WISE RECRUITERS**

#### **BFSI:**

SCMHRD

Banking, Financial Services, and Insurance, (BFSI) encompass a range of businesses offering diverse financial products and services. This sector includes commercial banks, insurance firms, non-banking financial institutions, cooperatives, pension and mutual funds, as well as core banking, retail, private, corporate, investment, and card services.



#### PHARMA / HEALTHCARE:

The Pharma/Healthcare industry has emerged as one of India's vital sectors, experiencing rapid growth due to increased coverage, expanded services, and rising expenditures by both public and private entities. It comprises hospitals, medical devices, cli