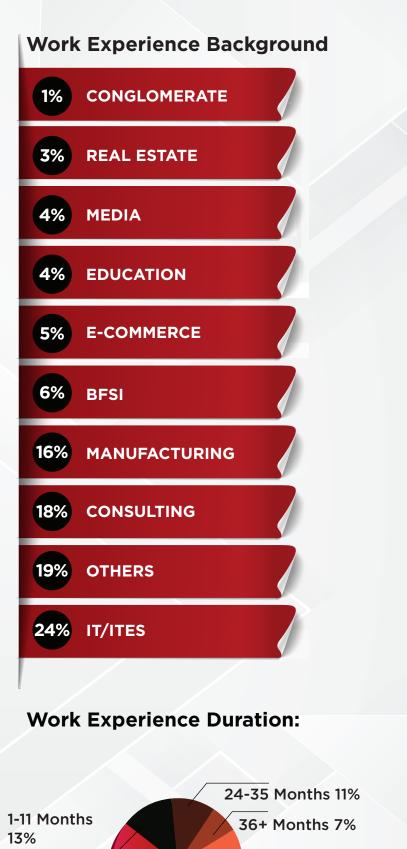

HRD

The successful Summer Internship placement season for the 2023-25 batch reflects SCMHRD's unwavering commitment to provide exceptional opportunities for our students, even amidst a challenging market environment. The institute strives to equip students with the best resources and knowledge, enabling them to reach their highest potential. This has resulted in students securing excellent offers across diverse sectors. This ensures valuable real-world experience for our students. This success would not have been possible without the continued support of our esteemed recruiters, dedicated alumni network, and exceptional faculty. We extend our sincere gratitude to all who played a part in this achievement. We look forward to continued collaboration in the future



## **BATCH PROFILE**





Freshers 46%

ACCREDITED

12-23 Months

23%



# AVERAGE AGE 24 YEARS AVERAGE WORK







## **BATCH PROFILE**

#### **MBA - BUSINESS ANALYTICS**





#### AVERAGE AGE



#### AVERAGE WORK EXPERIENCE



## Work Experience Duration: 48+Months 7% 36-47 Months 29% 24-35 Months 64%

ACCREDITED

**SCMHRD** 

#### **Academic Background:**



## **BATCH PROFILE**

MBA- INFRASTRUCTURE DEVELOPMENT AND MANAGEMENT





#### AVERAGE AGE



#### AVERAGE WORK EXPERIENCE





06

## **PLACEMENT HIGHLIGHTS**



## PLACEMENT HIGHLIGHTS

## MBA - BA & IDM

#### **BUSINESS ANALYTICS:**



## **SECTOR-WISE RECRUITERS**

#### **BFSI:**

SCMHRD

Banking, Financial Services, and Insurance, (BFSI) encompass a range of businesses offering diverse financial products and services. This sector includes commercial b