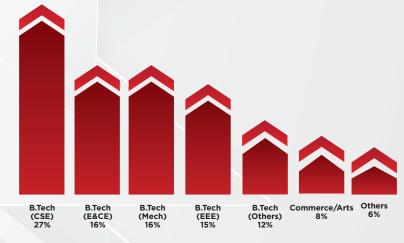

ntial. This has resulted in students securing excellent offers across diverse sectors. This ensures valuable real-world experience for our students. This success would not have been possible without the continued support of our esteemed recruiters, dedicated alumni network, and exceptional faculty. We extend our sincere gratitude to all who played a part in this achievement. We look forward to continued collaboration in the future



## **BATCH PROFILE**





Freshers 46%

ACCREDITED

12-23 Months

23%



# AVERAGE AGE 24 YEARS AVERAGE WORK







## **BATCH PROFILE**

#### **MBA - BUSINESS ANALYTICS**





#### AVERAGE AGE



#### AVERAGE WORK EXPERIENCE



## Work Experience Duration: 48+Months 7% 36-47 Months 29% 24-35 Months 64%

ACCREDITED

**SCMHRD** 

#### **Academic Background:**



## **BATCH PROFILE**

MBA- INFRASTRUCTURE DEVELOPMENT AND MANAGEMENT





#### AVERAGE AGE



#### AVERAGE WORK EXPERIENCE





06

## **PLACEMENT HIGHLIGHTS**



## PLACEMENT HIGHLIGHTS

## MBA - BA & IDM

#### **BUSINESS ANALYTICS:**



## **SECTOR-WISE RECRUITERS**

#### **BFSI:**

SCMHRD

Banking, Financial Services, and Insurance, (BFSI) encompass a range of businesses offering diverse financial products and services. This sector includes commercial banks, insurance firms, non-banking financial institutions, cooperatives, pension and mutual funds, as well as core banking, retail, private, corporate, investment, and card services.



#### PHARMA / HEALTHCARE:

The Pharma/Healthcare industry has emerged as one of India's vital sectors, experiencing rapid growth due to increased covera