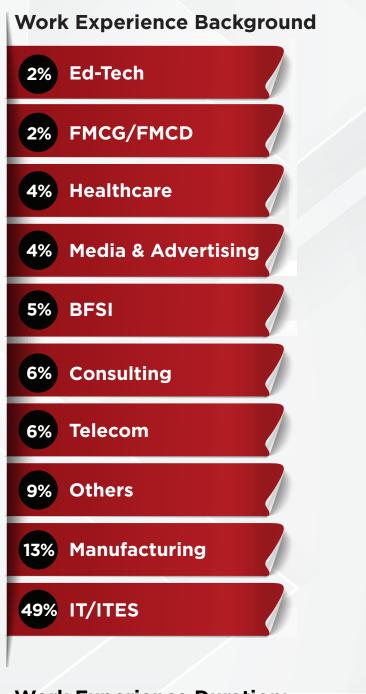

## Work Experience Duration: 48+Months 7% 36-47 Months 29% 24-35 Months 64%

ACCREDITED

**SCMHRD** 