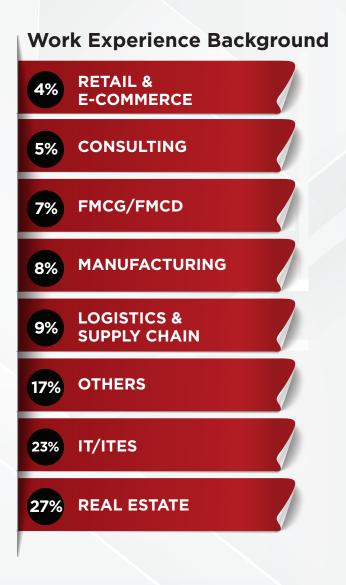

## **BATCH PROFILE**

MBA- INFRASTRUCTURE DEVELOPMENT AND MANAGEMENT

#### AVERAGE WORK EXPERIENCE