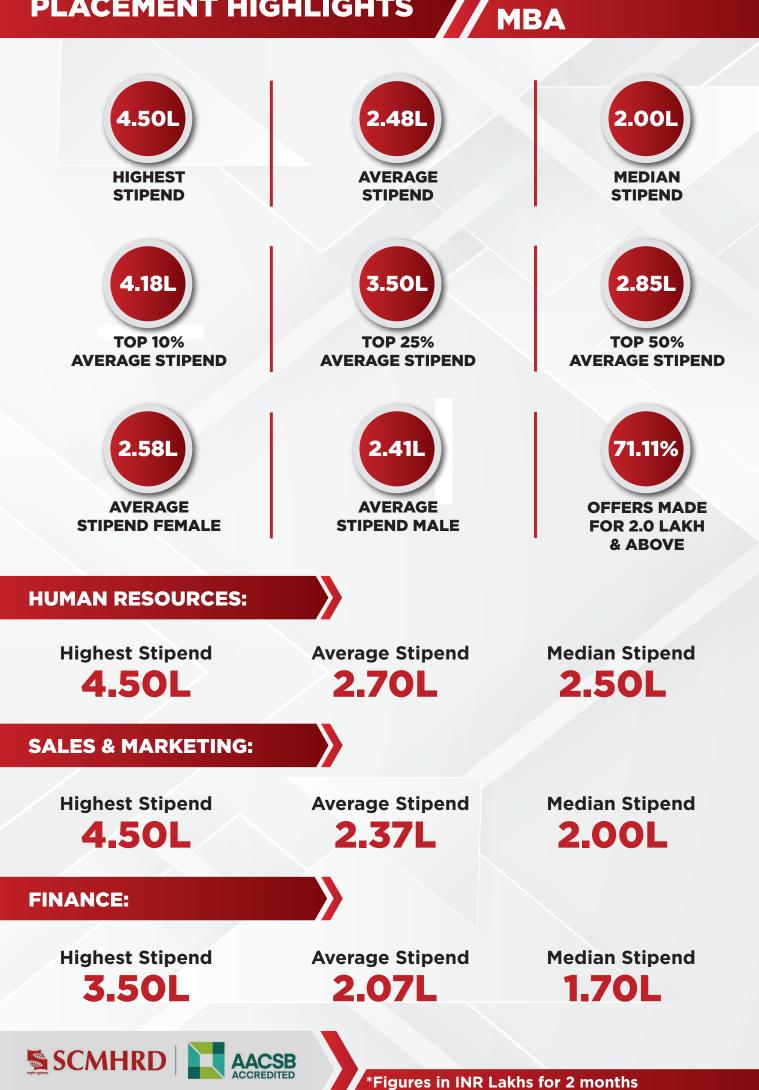

ould not have been possible without the continued support of our esteemed recruiters, dedicated alumni network, and exceptional faculty. We extend our sincere gratitude to all who played a part in this achievement. We look forward to continued collaboration in the future



## **BATCH PROFILE**





Freshers 46%

ACCREDITED

12-23 Months

23%



# AVERAGE AGE 24 YEARS AVERAGE WORK







## **BATCH PROFILE**

#### **MBA - BUSINESS ANALYTICS**





#### AVERAGE AGE



#### AVERAGE WORK EXPERIENCE



## Work Experience Duration: 48+Months 7% 36-47 Months 29% 24-35 Months 64%

ACCREDITED

**SCMHRD** 

#### **Academic Background:**



## **BATCH PROFILE**

MBA- INFRASTRUCTURE DEVELOPMENT AND MANAGEMENT





#### AVERAGE AGE



#### AVERAGE WORK EXPERIENCE





06

## **PLACEMENT HIGHLIGHTS**



## PLACEMENT HIGHLIGHTS

## MBA - BA & IDM

#### **BUSINESS ANALYTICS:**



## **SECTOR-WISE RECRUITERS**

#### **BFSI:**

SCMHRD

Banking, Financial Services, and Insurance, (BFSI) encompass a range of businesses offering diverse financial products and services. This sector includes commercial banks, insurance firms, non-banking financial institutions, cooperatives, pension and mutual funds, as well as core banking, retail, private, corporate, investment, and card services.



#### PHARMA / HEALTHCARE:

The Pharma/Healthcare industry has emerged as one of India's vital sectors, experiencing rapid growth due to increased coverage, expanded services, and rising expenditures by both public and private entities. It comprises hospitals, medical devices, clinical trials, health insurance and