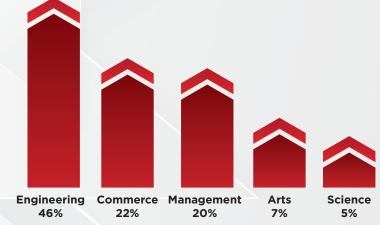

RD's unwavering commitment to provide exceptional opportunities for our students, even amidst a challenging market environment. The institute strives to equip students with the best resources and knowledge, enabling them to reach their highest potential. This has resulted in students securing excellent offers across diverse sectors. This ensures valuable real-world experience for our students. This success would not have been possible without the continued support of our esteemed recruiters, dedicated alumni network, and exceptional faculty. We extend our sincere gratitude to all who played a part in this achievement. We look forward to continued collaboration in the future



## **BATCH PROFILE**





Freshers 46%

ACCREDITED

12-23 Months

23%



# AVERAGE AGE 24 YEARS AVERAGE WORK







## **BATCH PROFILE**

#### **MBA - BUSINESS ANALYTICS**





#### AVERAGE AGE



#### AVERAGE WORK EXPERIENCE



## Work Experience Duration: 48+Months 7% 36-47 Months 29% 24-35 Months 64%

ACCREDITED

**SCMHRD** 

#### **Academic Background:**



## **BATCH PROFILE**

MBA- INFRASTRUCTURE DEVELOPMENT AND MANAGEMENT





#### AVERAGE AGE



#### AVERAGE WORK EXPERIENCE





06

## **PLACEMENT HIGHLIGHTS**



## PLACEMENT HIGHLIGHTS

## MBA - BA & IDM

#### **BUSINESS ANALYTICS:**



## **SECTOR-WISE RECRUITERS**

#### **BFSI:**

SCMHRD

Banking, Financial Services, and Insurance, (BFSI) encompass a range of businesses offering diverse financial products and services. This sector includes commercial banks, insurance firms, non-banking financial institutions, cooperatives, pension and mutua