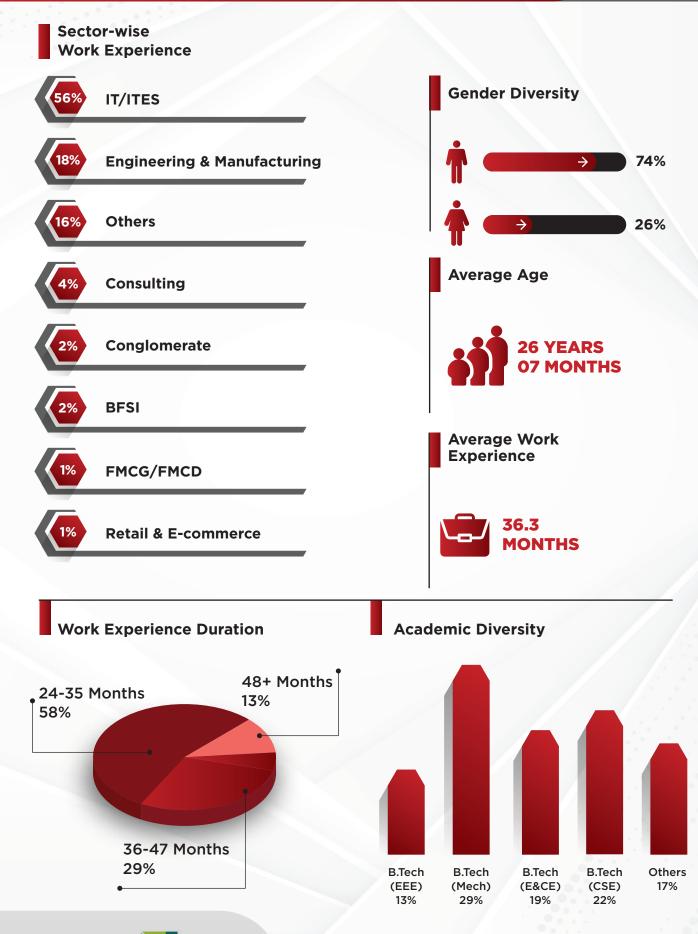

The Information Technology (IT) and Information Technology-enabled Services (ITES) sectors are pivotal in propelling India's economic advancement, serving as significant contributors to employment and revenue generation. IT plays a crucial role in fostering economic growth by providing jobs and generating income, with approximately 10 million individuals employed across diverse related industries.

#### **Engineering & Manufacturing:**

Manufacturing sector in India holds immense promise for driving economic expansion and employment generation. Anticipated growth in this sector is expected to surge owing to its gradual shift towards automated and streamlined manufacturing processes. Key segments such as automobile production, electronics manufacturing, refined petroleum products, and steel production stand out as pivotal areas of focus within this industry.

#### **Others:**

During the placement season, there was notable involvement from well-established entities across various sectors such as Alcobev, Aviation, Media and Entertainment, Logistics and Shipping, Real Estate, and others, all of which have swiftly embraced digital transformations in the evolving post-pandemic era. The considerable change in consumer behaviour, characterised by a strong inclination towards E-commerce and widespread internet accessibility, stands out as a key catalyst driving growth in these industries.

The worldwide consulting sector offers businesses a new viewpoint on challenges and methods to enhance their effectiveness. This field encompasses six consulting categories— Strategy, Management, Operations, Finance, HR, and Technology— addressing services and solutions across over 200 industrial and functional sectors, forming the core of the sector.

#### **Conglomerate:**

A conglomerate is a diverse corporate entity comprising multiple businesses from various sectors under one umbrella. Typically, it includes a parent company and several subsidiaries. Today, conglomerates span a wide array of industries, including manufacturing, media, and food, among others, showcasing specialized expertise in their respective fields.

India's fast-moving consumer goods (FMCG) sector, ranked fourth-largest, has displayed consistent growth. Household and personal care items constitute half of FMCG sales, playing a substantial role in India's GDP. The rising disposable income and technological advancements in India are driving the demand for various fast-moving consumer durable goods (FMCD). Projections indicate that the Indian appliances and consumer electronics industry will surpass Rs. 1.48 lakh crore by 2025, more than doubling its current size.

#### **Retail & E-commerce:**

The advent of the E-Commerce sector has revolutionised traditional business practices, unlocking diverse avenues in commerce including B2B, D2C, C2C, and B2C segments, thereby reshaping the landscape of commerce.