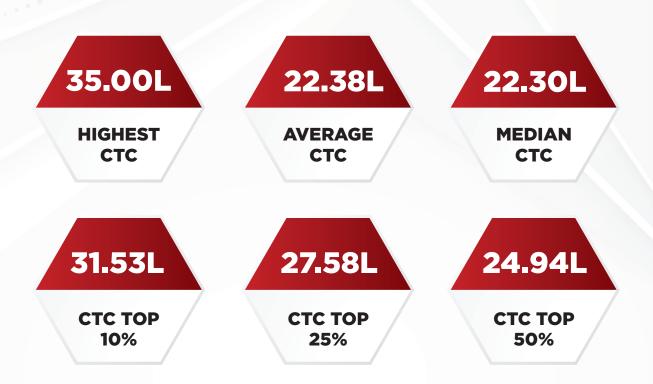

| standard<br>chartered             | synchrony                       |
| Tiger<br>Analytics    | ADITYA BIRLA<br>UltraToch                         | VISA                    | _VOIS                            | wipro                             | zeta                            |



# **COMPETITIONS WON**





#### **BATCH PROFILE - MBA**



### **BATCH PROFILE - MBA** Business Analytics





### **BATCH PROFILE - MBA** Infrastructure Development and Management





### **PLACEMENT HIGHLIGHTS: MBA**



# **PLACEMENT HIGHLIGHTS: MBA**



Sector wise visiting companies:





#### PLACEMENT HIGHLIGHTS: MBA Human Resources



# **PROMINENT ROLES:**





#### **PLACEMENT HIGHLIGHTS: MBA** Sales & Marketing



# **PROMINENT ROLES:**





# PLACEMENT HIGHLIGHTS: MBA Finance



# **PROMINENT ROLES:**





# **PLACEMENT HIGHLIGHTS: MBA** Business Analytics







#### **PLACEMENT HIGHLIGHTS: MBA** Infrastructure Development and Management



Sector wise visiting companies:



# **PROMINENT ROLES OFFERED:**

#### **BUSINESS ANALYTICS**



#### INFRASTRUCTURE DEVELOPMENT AND MANAGEMENT:





#### BFSI:

Banking, Financial Services and Insurance (BFSI) is the umbrella term for companies that provide various financial products and services. It comprises commercial banks, insurance and non-banking financial companies, cooperatives, pension and mutual funds, core banking, retail, private, corporate, investment and cards.



The worldwide consulting sector offers businesses a new viewpoint on challenges and methods to enhance their effectiveness. This field encompasses