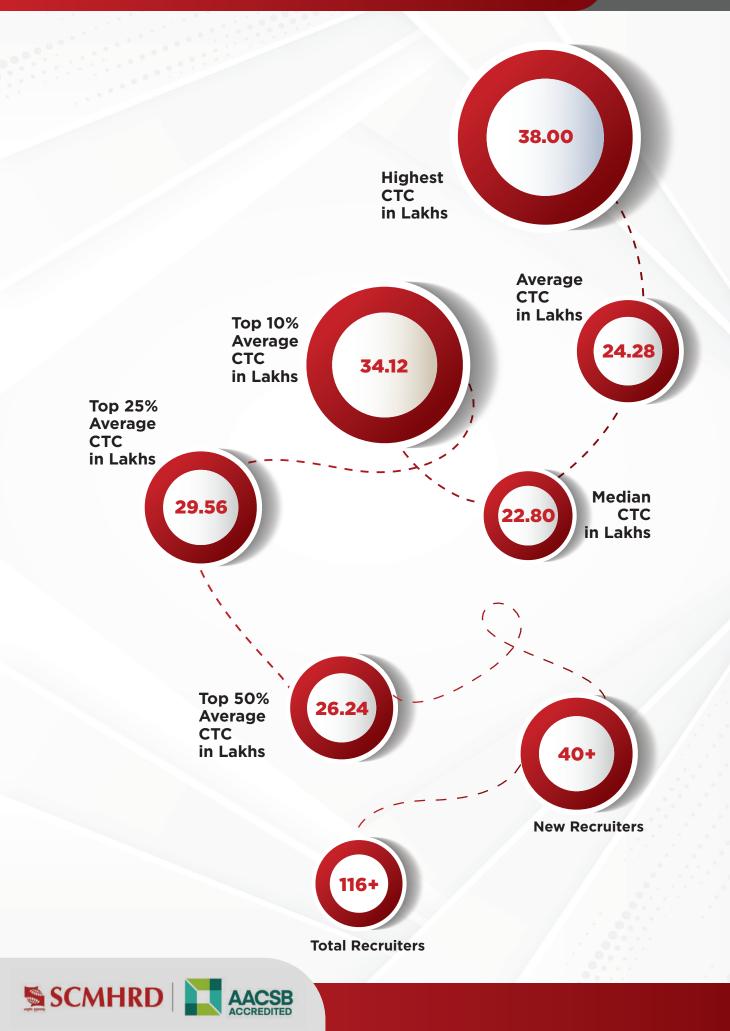

| Н   | ighest CTC: <b>3</b> 3 | 3.00L    | Average CTC: 23.88L |       |           |  |
|-----|------------------------|----------|---------------------|-------|-----------|--|
| ACT |                        | 🤊 airtel | eira@               | FedEx | media_net |  |
|     | @mercados              | ογο      | 港                   | V     |           |  |