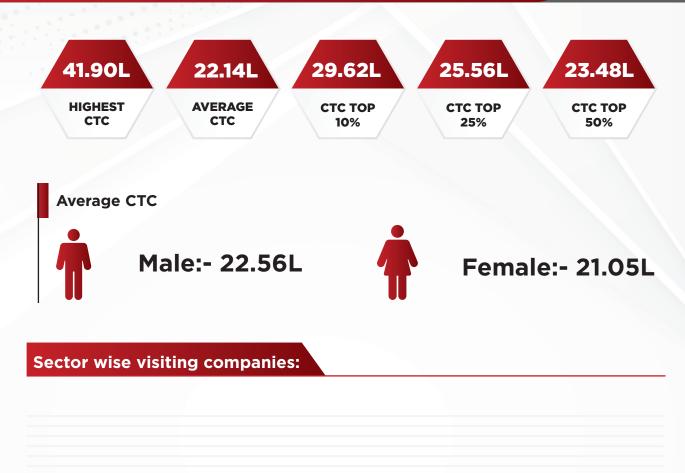

# PLACEMENT HIGHLIGHTS: MBA Finance

# **PLACEMENT HIGHLIGHTS: MBA**

Sector wise visiting companies: