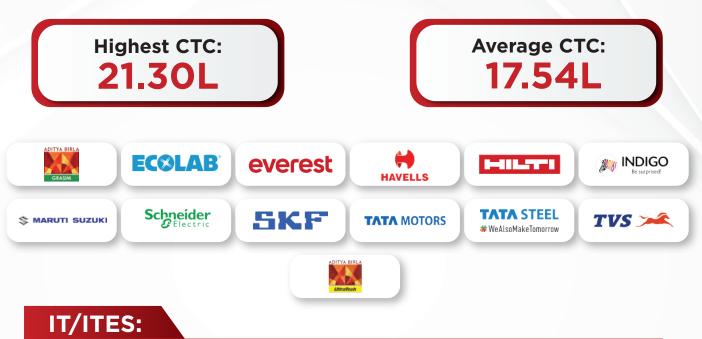

The Information Technology (IT) and Information Technology-enabled Services (ITES) sectors are pivotal in propelling India's economic advancement, serving as significant contributors to employment and revenue generation. IT plays a crucial role in fostering economic growth by providing jobs and generating income, with approximately 10 million individuals employed across diverse related industries.