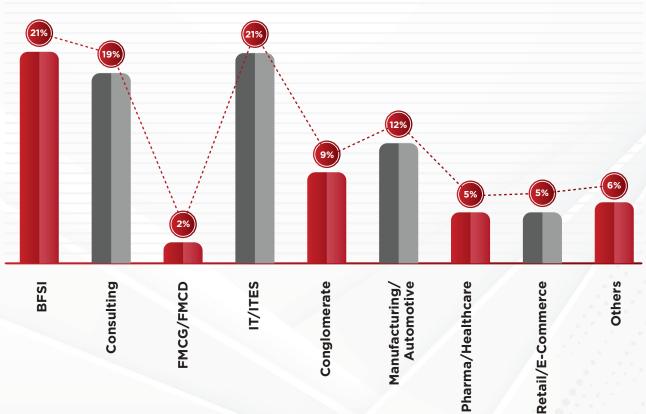

# **PLACEMENT HIGHLIGHTS: MBA**

Sector wise visiting companies:

#### BFSI:

Banking, Financial Services and Insurance (BFSI) is the umbrella term for companies that provide various financial products and services. It comprises commercial banks, insurance and non-banking financial companies, cooperatives, pension and mutual funds, core banking, retail, private, corporate, investment and cards.

The worldwide consulting sector offers businesses a new viewpoint on challenges and methods to enhance their effectiveness. This field encompasses six consulting categories— Strategy, Management, Operations, Finance, HR, and Technology— addressing services and solutions across over 200 industrial and functional sectors, forming the core of the sector.

#### **Engineering & Manufacturing:**

Manufacturing sector in India holds immense promise for driving economic expansion and employment generation. Anticipated growth in this sector is expected to surge owing to its gradual shift towards automated and streamlined manufacturing processes. Key segments such as automobile production, electronics manufacturing, refined petroleum products, and steel production stand out as pivotal areas of focus within this industry.

The Information Technology (IT) and Information Technology-enabled Services (ITES) sectors are pivotal in propelling India's economic advancement, serving as significant contributors to employment and revenue generation. IT plays a crucial role in fostering economic growth by providing jobs and generating income, with approximately 10 million individuals employed across diverse related industries.

#### **Conglomerate:**

A conglomerate is a diverse corporate entity comprising multiple businesses from various sectors under one umbrella. Typically, it includes a parent company and several subsidiaries. Today, conglomerates span a wide array of industries, including manufacturing, media, and food, among others, showcasing specialized expertise in their respective fields.

India's fast-moving consumer goods (FMCG) sector, ranked fourth-largest, has displayed consistent growth. Household and personal care items constitute half of FMCG sales, playing a substantial role in India's GDP. The rising disposable income and technological advancements in India are driving the demand for various fast-moving consumer durable goods (FMCD). Projections indicate that the Indian appliances and consumer electronics industry will surpass Rs. 1.48 lakh crore by 2025, more than doubling its current size.

#### **Others:**

During the placement season, there was notable involvement from well-established entities across various sectors such as Alcobev, Aviation, Media and Entertainment, Logistics and Shipping, Real Estate, and others, all of which have swiftly embraced digital transformations in the evolving post-pandemic era. The considerable change in consumer behaviour, characterised by a strong inclination towards E-commerce and widespread internet accessibility, stands out as a key catalyst driving growth in these industries.

#### Pharma/Healthcare:

The pharmaceutical and healthcare industry has emerged as one of India's pivotal sectors, experiencing significant growth propelled by increased accessibility, expanded services, and escalating investments from both public and private entities.

#### **Retail & E-commerce:**

The advent of the E-Commerce sector has revolutionised traditional business practices, unlocking diverse avenues in commerce including B2B, D2C, C2C, and B2C segments, thereby reshaping the landscape of commerce.