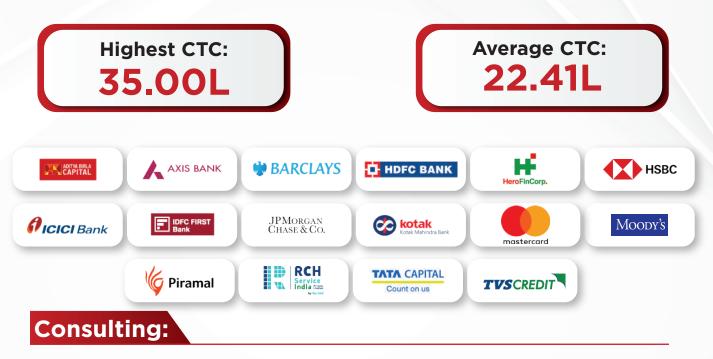

#### BFSI:

Banking, Financial Services and Insurance (BFSI) is the umbrella term for companies that provide various financial products and services. It comprises commercial banks, insurance and non-banking financial companies, cooperatives, pension and mutual funds, core banking, retail, private, corporate, investment and cards.