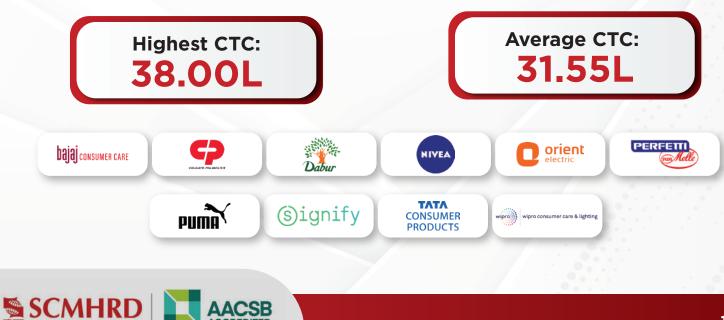

India's fast-moving consumer goods (FMCG) sector, ranked fourth-largest, has displayed consistent growth. Household and personal care items constitute half of FMCG sales, playing a substantial role in India's GDP. The rising disposable income and technological advancements in India are driving the demand for various fast-moving consumer durable goods (FMCD). Projections indicate that the Indian appliances and consumer electronics industry will surpass Rs. 1.48 lakh crore by 2025, more than doubling its current size.