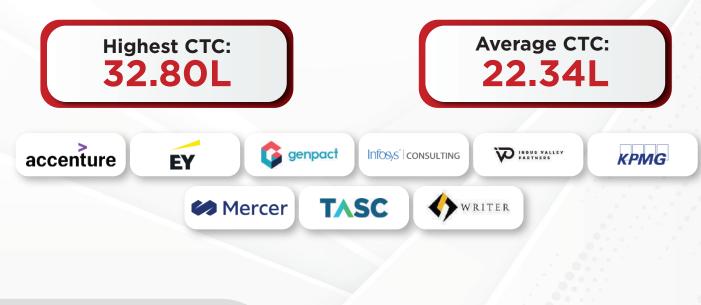

The worldwide consulting sector offers businesses a new viewpoint on challenges and methods to enhance their effectiveness. This field encompasses six consulting categories— Strategy, Management, Operations, Finance, HR, and Technology— addressing services and solutions across over 200 industrial and functional sectors, forming the core of the sector.