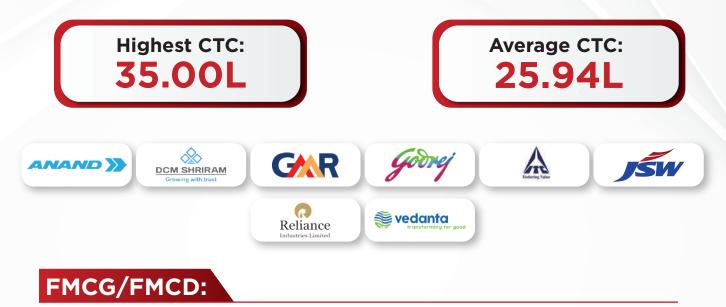

#### **Conglomerate:**

A conglomerate is a diverse corporate entity comprising multiple businesses from various sectors under one umbrella. Typically, it includes a parent company and several subsidiaries. Today, conglomerates span a wide array of industries, including manufacturing, media, and food, among others, showcasing specialized expertise in their respective fields.

India's fast-moving consumer goods (FMCG) sector, ranked fourth-largest, has displayed consistent growth. Household and personal care items constitute half of FMCG sales, playing a substantial role in India's GDP. The rising disposable income and technological advancements in India are driving the demand for various fast-moving consumer durable goods (FMCD). Projections indicate that the Indian appliances and consumer electronics industry will surpass Rs. 1.48 lakh crore by 2025, more than doubling its current size.