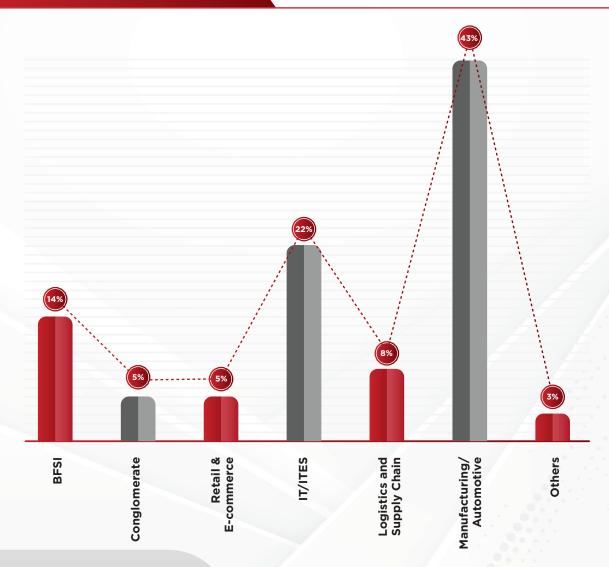

#### **PLACEMENT HIGHLIGHTS: MBA** Infrastructure Development and Management

Sector wise visiting companies:

#### BFSI:

Banking, Financial Services and Insurance (BFSI) is the umbrella term for companies that provide various financial products and services. It comprises commercial banks, insurance and non-banking financial companies, cooperatives, pension and mutual funds, core banking, retail, private, corporate, investment and cards.

#### **Engineering & Manufacturing:**

Manufacturing sector in India holds immense promise for driving economic expansion and employment generation. Anticipated growth in this sector is expected to surge owing to its gradual shift towards automated and streamlined manufacturing processes. Key segments such as automobile production, electronics manufacturing, refined petroleum products, and steel production stand out as pivotal areas of focus within this industry.

The Information Technology (IT) and Information Technology-enabled Services (ITES) sectors are pivotal in propelling India's economic advancement, serving as significant contributors to employment and revenue generation. IT plays a crucial role in fostering economic growth by providing jobs and generating income, with approximately 10 million individuals employed across diverse related industries.

#### **Conglomerate:**

A conglomerate is a diverse corporate entity comprising multiple businesses from various sectors under one umbrella. Typically, it includes a parent company and several subsidiaries. Today, conglomerates span a wide array of industries, including manufacturing, media, and food, among others, showcasing specialized expertise in their respective fields.

#### **Others:**

During the placement season, there was notable involvement from well-established entities across various sectors such as Alcobev, Aviation, Media and Entertainment, Logistics and Shipping, Real Estate, and others, all of which have swiftly embraced digital transformations in the evolving post-pandemic era. The considerable change in consumer behaviour, characterised by a strong inclination towards E-commerce and widespread internet accessibility, stands out as a key catalyst driving growth in these industries.

#### **Retail & E-commerce:**

The advent of the E-Commerce sector has revolutionised traditional business practices, unlocking diverse avenues in commerce including B2B, D2C, C2C, and B2C segments, thereby reshaping the landscape of commerce.