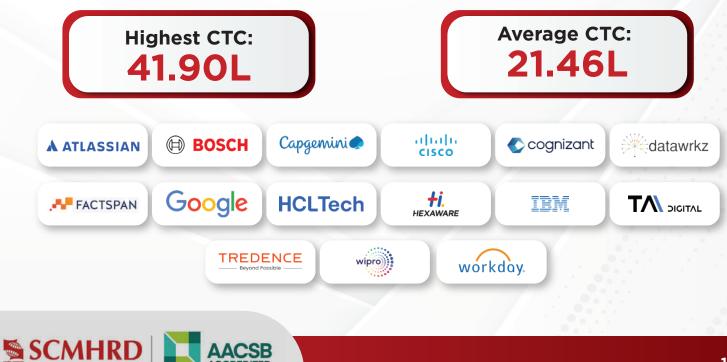

s immense promise for driving economic expansion and employment generation. Anticipated growth in this sector is expected to surge owing to its gradual shift towards automated and streamlined manufacturing processes. Key segments such as automobile production, electronics manufacturing, refined petroleum products, and steel production stand out as pivotal areas of focus within this industry.



The Information Technology (IT) and Information Technology-enabled Services (ITES) sectors are pivotal in propelling India's economic advancement, serving as significant contributors to employment and revenue generation. IT plays a crucial role in fostering economic growth by providing jobs and generating income, with approximately 10 million individuals employed across diverse related industries.



#### **Conglomerate:**

A conglomerate is a diverse corporate entity comprising multiple businesses from various sectors under one umbrella. Typically, it includes a parent company and several subsidiaries. Today, conglomerates span a wide array of industries, including manufacturing, media, and food, among others, showcasing specialized expertise in their respective fields.



India's fast-moving consumer goods (FMCG) sector, ranked fourth-largest, has displayed consistent growth. Household and personal care items constitute half of FMCG sales, playing a substantial role in India's GDP. The rising disposable income and technological advancements in India are driving the demand for various fast-moving consumer durable goods (FMCD). Projections indicate that the Indian appliances and cons