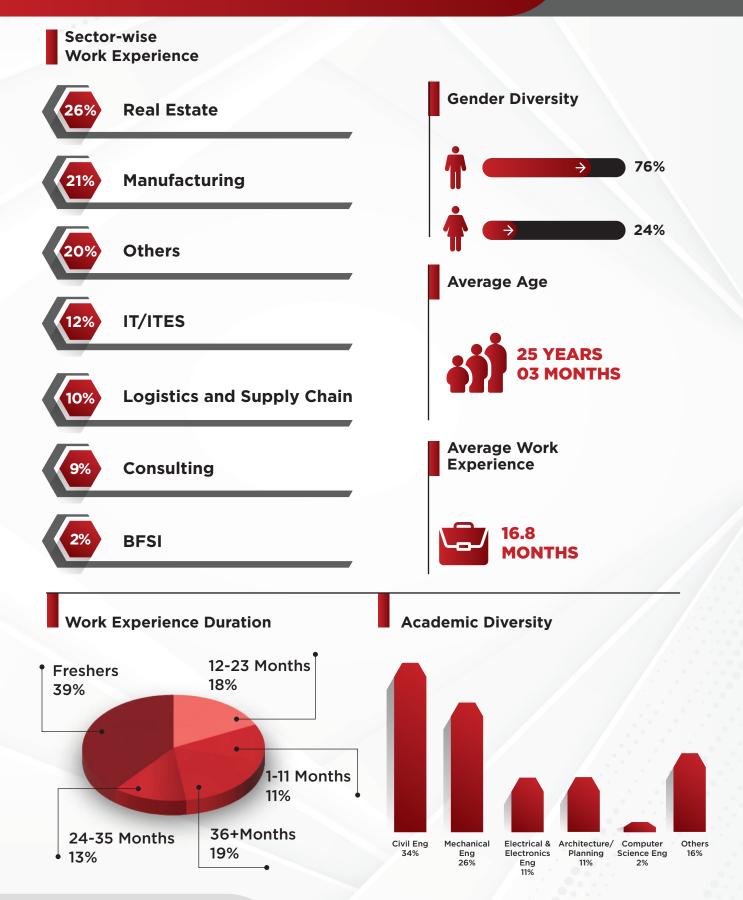

#### **Others:**

During the placement season, there was notable involvement from well-established entities across various sectors such as Alcobev, Aviation, Media and Entertainment, Logistics and Shipping, Real Estate, and others, all of which have swiftly embraced digital transformations in the evolving post-pandemic era. The considerable change in consumer behaviour, characterised by a strong inclination towards E-commerce and widespread internet accessibility, stands out as a key catalyst driving growth in these industries.

#### **Engineering & Manufacturing:**

Manufacturing sector in India holds immense promise for driving economic expansion and employment generation. Anticipated growth in this sector is expected to surge owing to its gradual shift towards automated and streamlined manufacturing processes. Key segments such as automobile production, electronics manufacturing, refined petroleum products, and steel production stand out as pivotal areas of focus within this industry.

The Information Technology (IT) and Information Technology-enabled Services (ITES) sectors are pivotal in propelling India's economic advancement, serving as significant contributors to employment and revenue generation. IT plays a crucial role in fostering economic growth by providing jobs and generating income, with approximately 10 million individuals employed across diverse related industries.