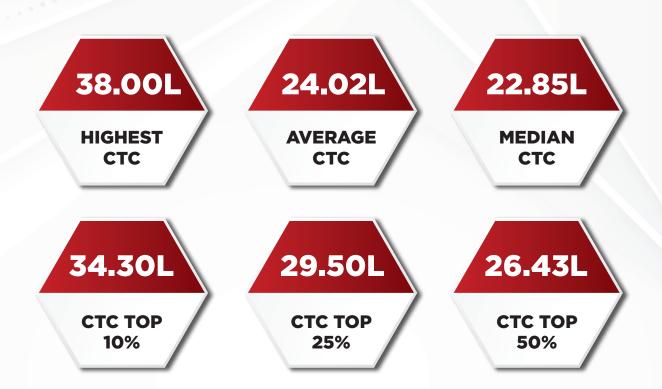

RSM                             |
| Schneider<br>Electric | SG Analytics                                      | SONY                    | spencer's                        | standard<br>chartered             | synchrony                       |
| Tiger<br>Analytics    | ADITYA BIRLA<br>UltraToch                         | VISA                    | _VOIS                            | wipro                             | zeta                            |



# **COMPETITIONS WON**





#### **BATCH PROFILE - MBA**



### **BATCH PROFILE - MBA** Business Analytics





### **BATCH PROFILE - MBA** Infrastructure Development and Management





### **PLACEMENT HIGHLIGHTS: MBA**



# **PLACEMENT HIGHLIGHTS: MBA**



Sector wise visiting companies:





#### PLACEMENT HIGHLIGHTS: MBA Human Resources



# **PROMINENT ROLES:**





#### **PLACEMENT HIGHLIGHTS: MBA** Sales & Marketing



# **PROMINENT ROLES:**





# PLACEMENT HIGHLIGHTS: MBA Finance



# **PROMINENT ROLES:**





# **PLACEMENT HIGHLIGHTS: MBA** Business Analytics







#### **PLACEMENT HIGHLIGHTS: MBA** Infrastructure Development and Management



Sector wise visiting companies:



# **PROMINENT ROLES OFFERED:**

#### **BUSINESS ANALYTICS**



#### INFRASTRUCTURE DEVELOPMENT AND MANAGEMENT:





#### BFSI:

Banking, Financial Services and Insurance (BFSI) is the umbrella term for companies that provide various financial products and services. It comprises commercial banks, insurance and non-banking financial companies, cooperatives, pension and mutual funds, core banking, retail, private, corporate, investment and cards