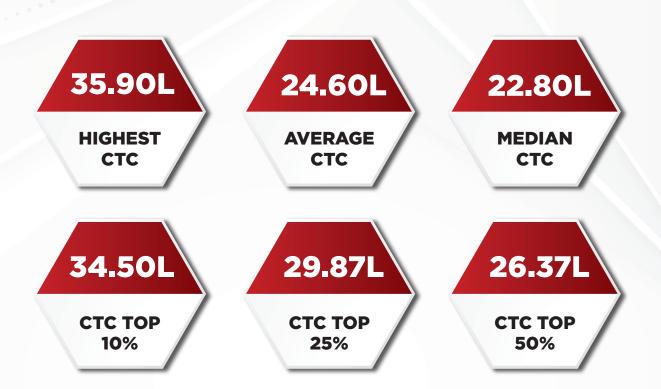

| SONY                    | spencer's                        | standard<br>chartered             | synchrony                       |
| Tiger<br>Analytics    | ADITYA BIRLA<br>UltraToch                         | VISA                    | _VOIS                            | wipro                             | zeta                            |



# **COMPETITIONS WON**





#### **BATCH PROFILE - MBA**



### **BATCH PROFILE - MBA** Business Analytics





### **BATCH PROFILE - MBA** Infrastructure Development and Management





### **PLACEMENT HIGHLIGHTS: MBA**



# **PLACEMENT HIGHLIGHTS: MBA**



Sector wise visiting companies:





#### PLACEMENT HIGHLIGHTS: MBA Human Resources



# **PROMINENT ROLES:**





#### **PLACEMENT HIGHLIGHTS: MBA** Sales & Marketing



# **PROMINENT ROLES:**





# PLACEMENT HIGHLIGHTS: MBA Finance



# **PROMINENT ROLES:**





# **PLACEMENT HIGHLIGHTS: MBA** Business Analytics







#### **PLACEMENT HIGHLIGHTS: MBA** Infrastructure Development and Management



Sector wise visiting companies:



# **PROMINENT ROLES OFFERED:**

#### **BUSINESS ANALYTICS**



#### INFRASTRUCTURE DEVELOPMENT AND MANAGEMENT:





#### BFSI:

Banking, Financial Services and Insurance (BFSI) is the umbrella term for companies that provide various financial products and services. It comprises commercial banks, insurance and non-banking financial companies, cooperatives, pension and mutual funds, core banking, retail, private, corporate, investment and cards.



The worldwide consulting sector offers businesses a new viewpoint on challenges