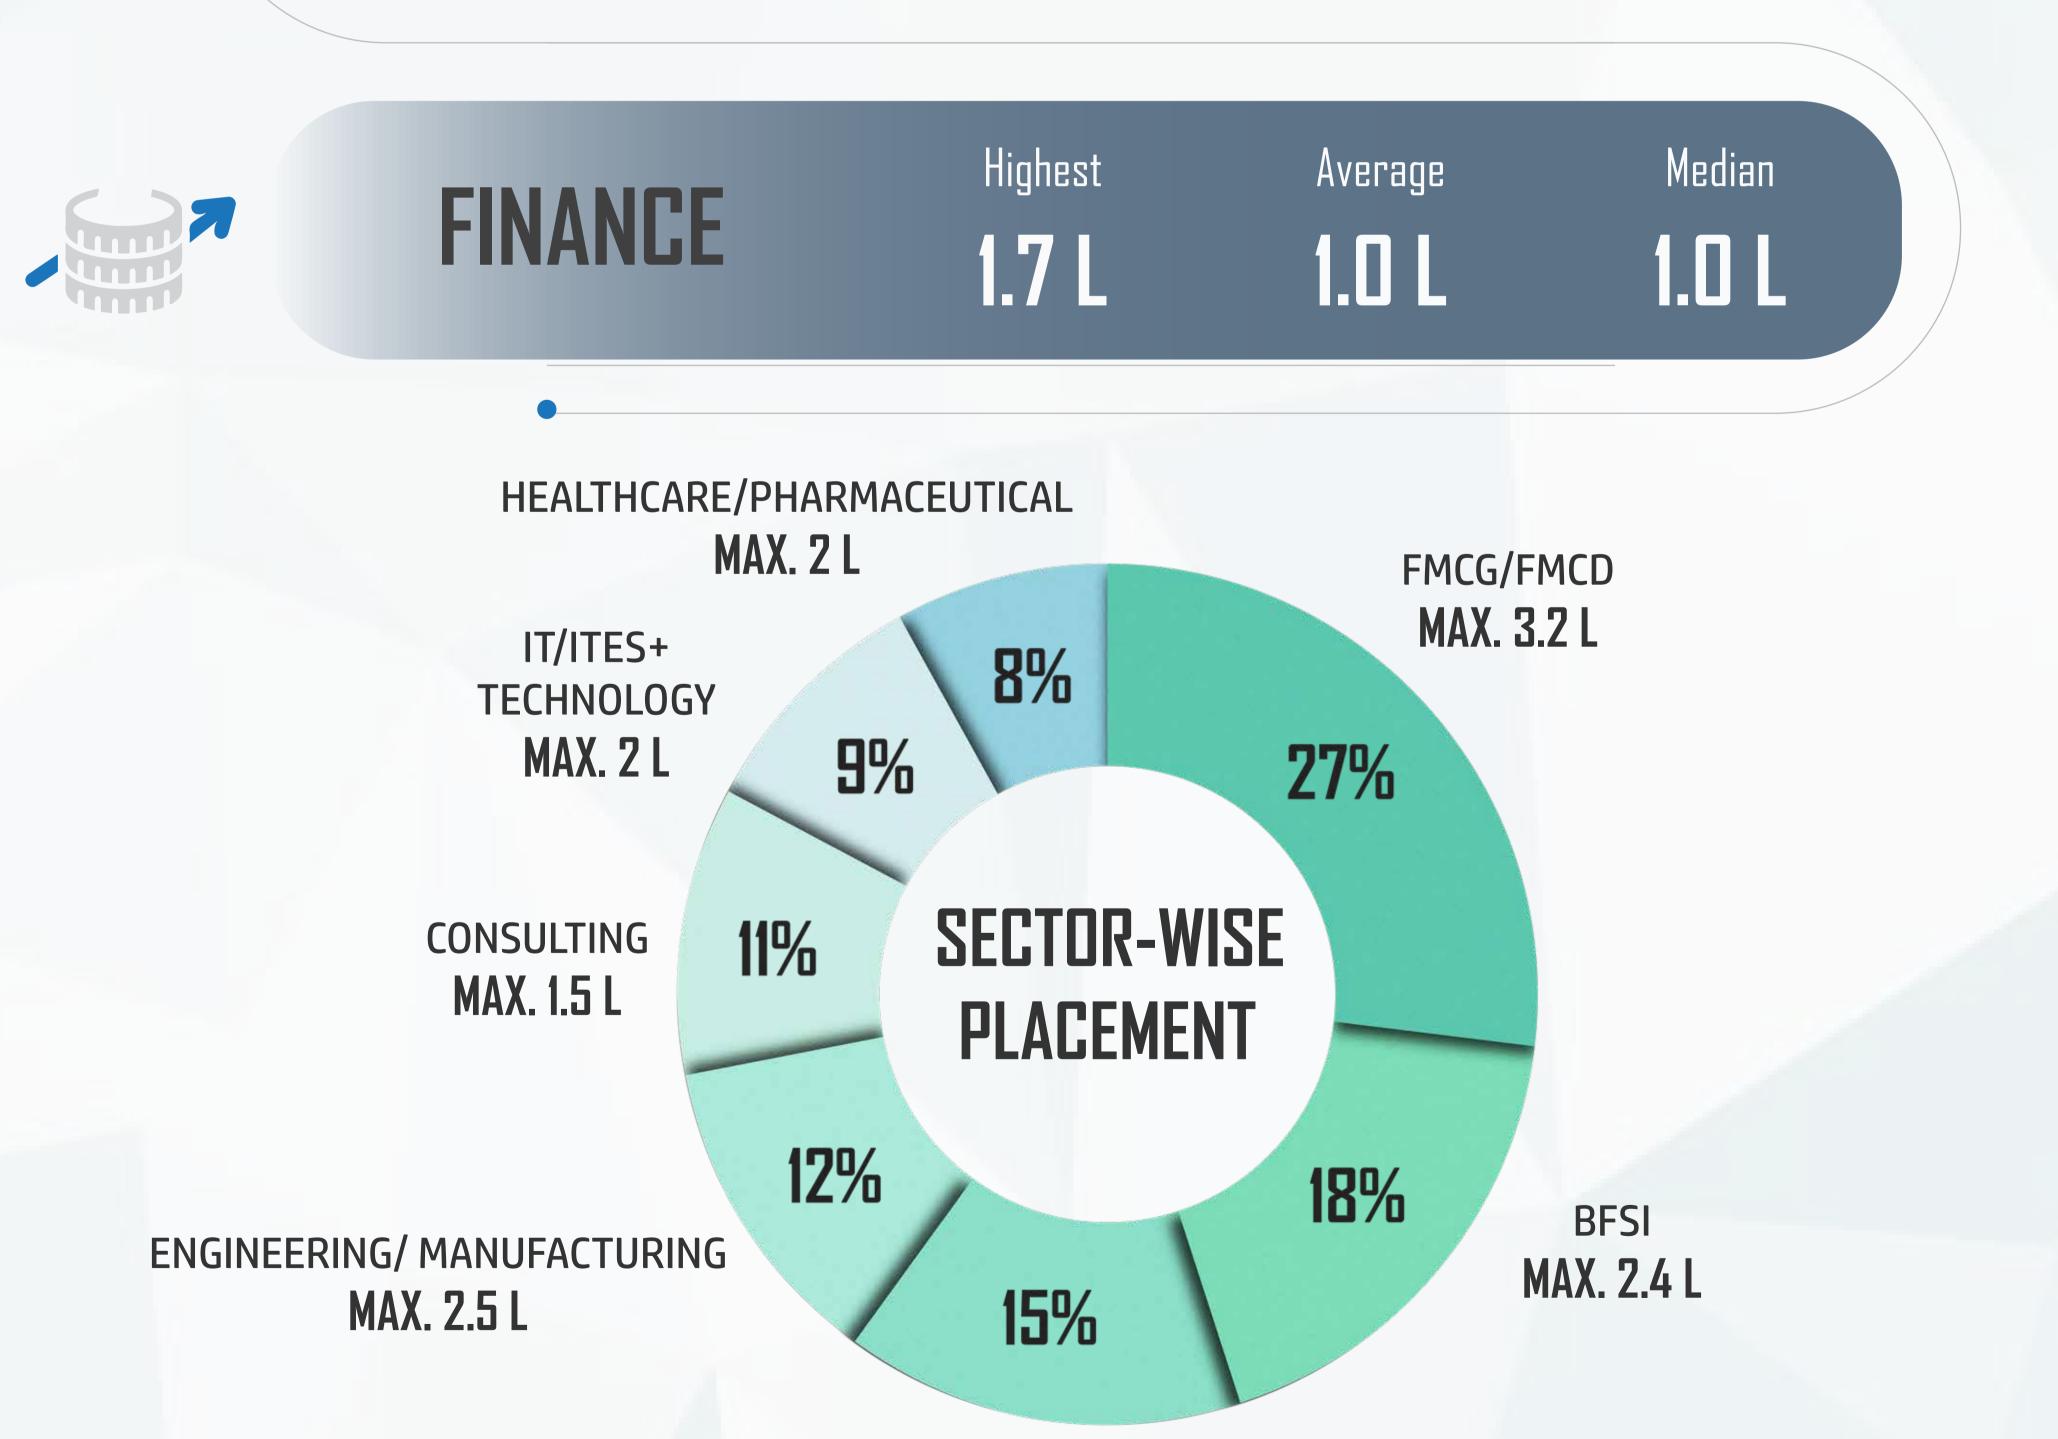

## CENTRE OF EXCELLENCE - FINANCE

### **ABOUT FINANCE**

- The Finance concentration at SCMHRD aims at regularly providing deep and incisive analysis of happenings in national and global economy, so that our students are transformed into competent finance professionals, who can excel in various roles encompassing the entire spectrum of Financial Services sector.
- As part of the CFA affiliation, our Finance curriculum closely maps the CFA curriculum with ~80% of our curriculum encompassing the curriculum of CFA, which helps the students develop a keen understanding of the complex world of finance as perceived by the finance professionals across the globe.
- Our students also get scholarships to pursue the CFA program.