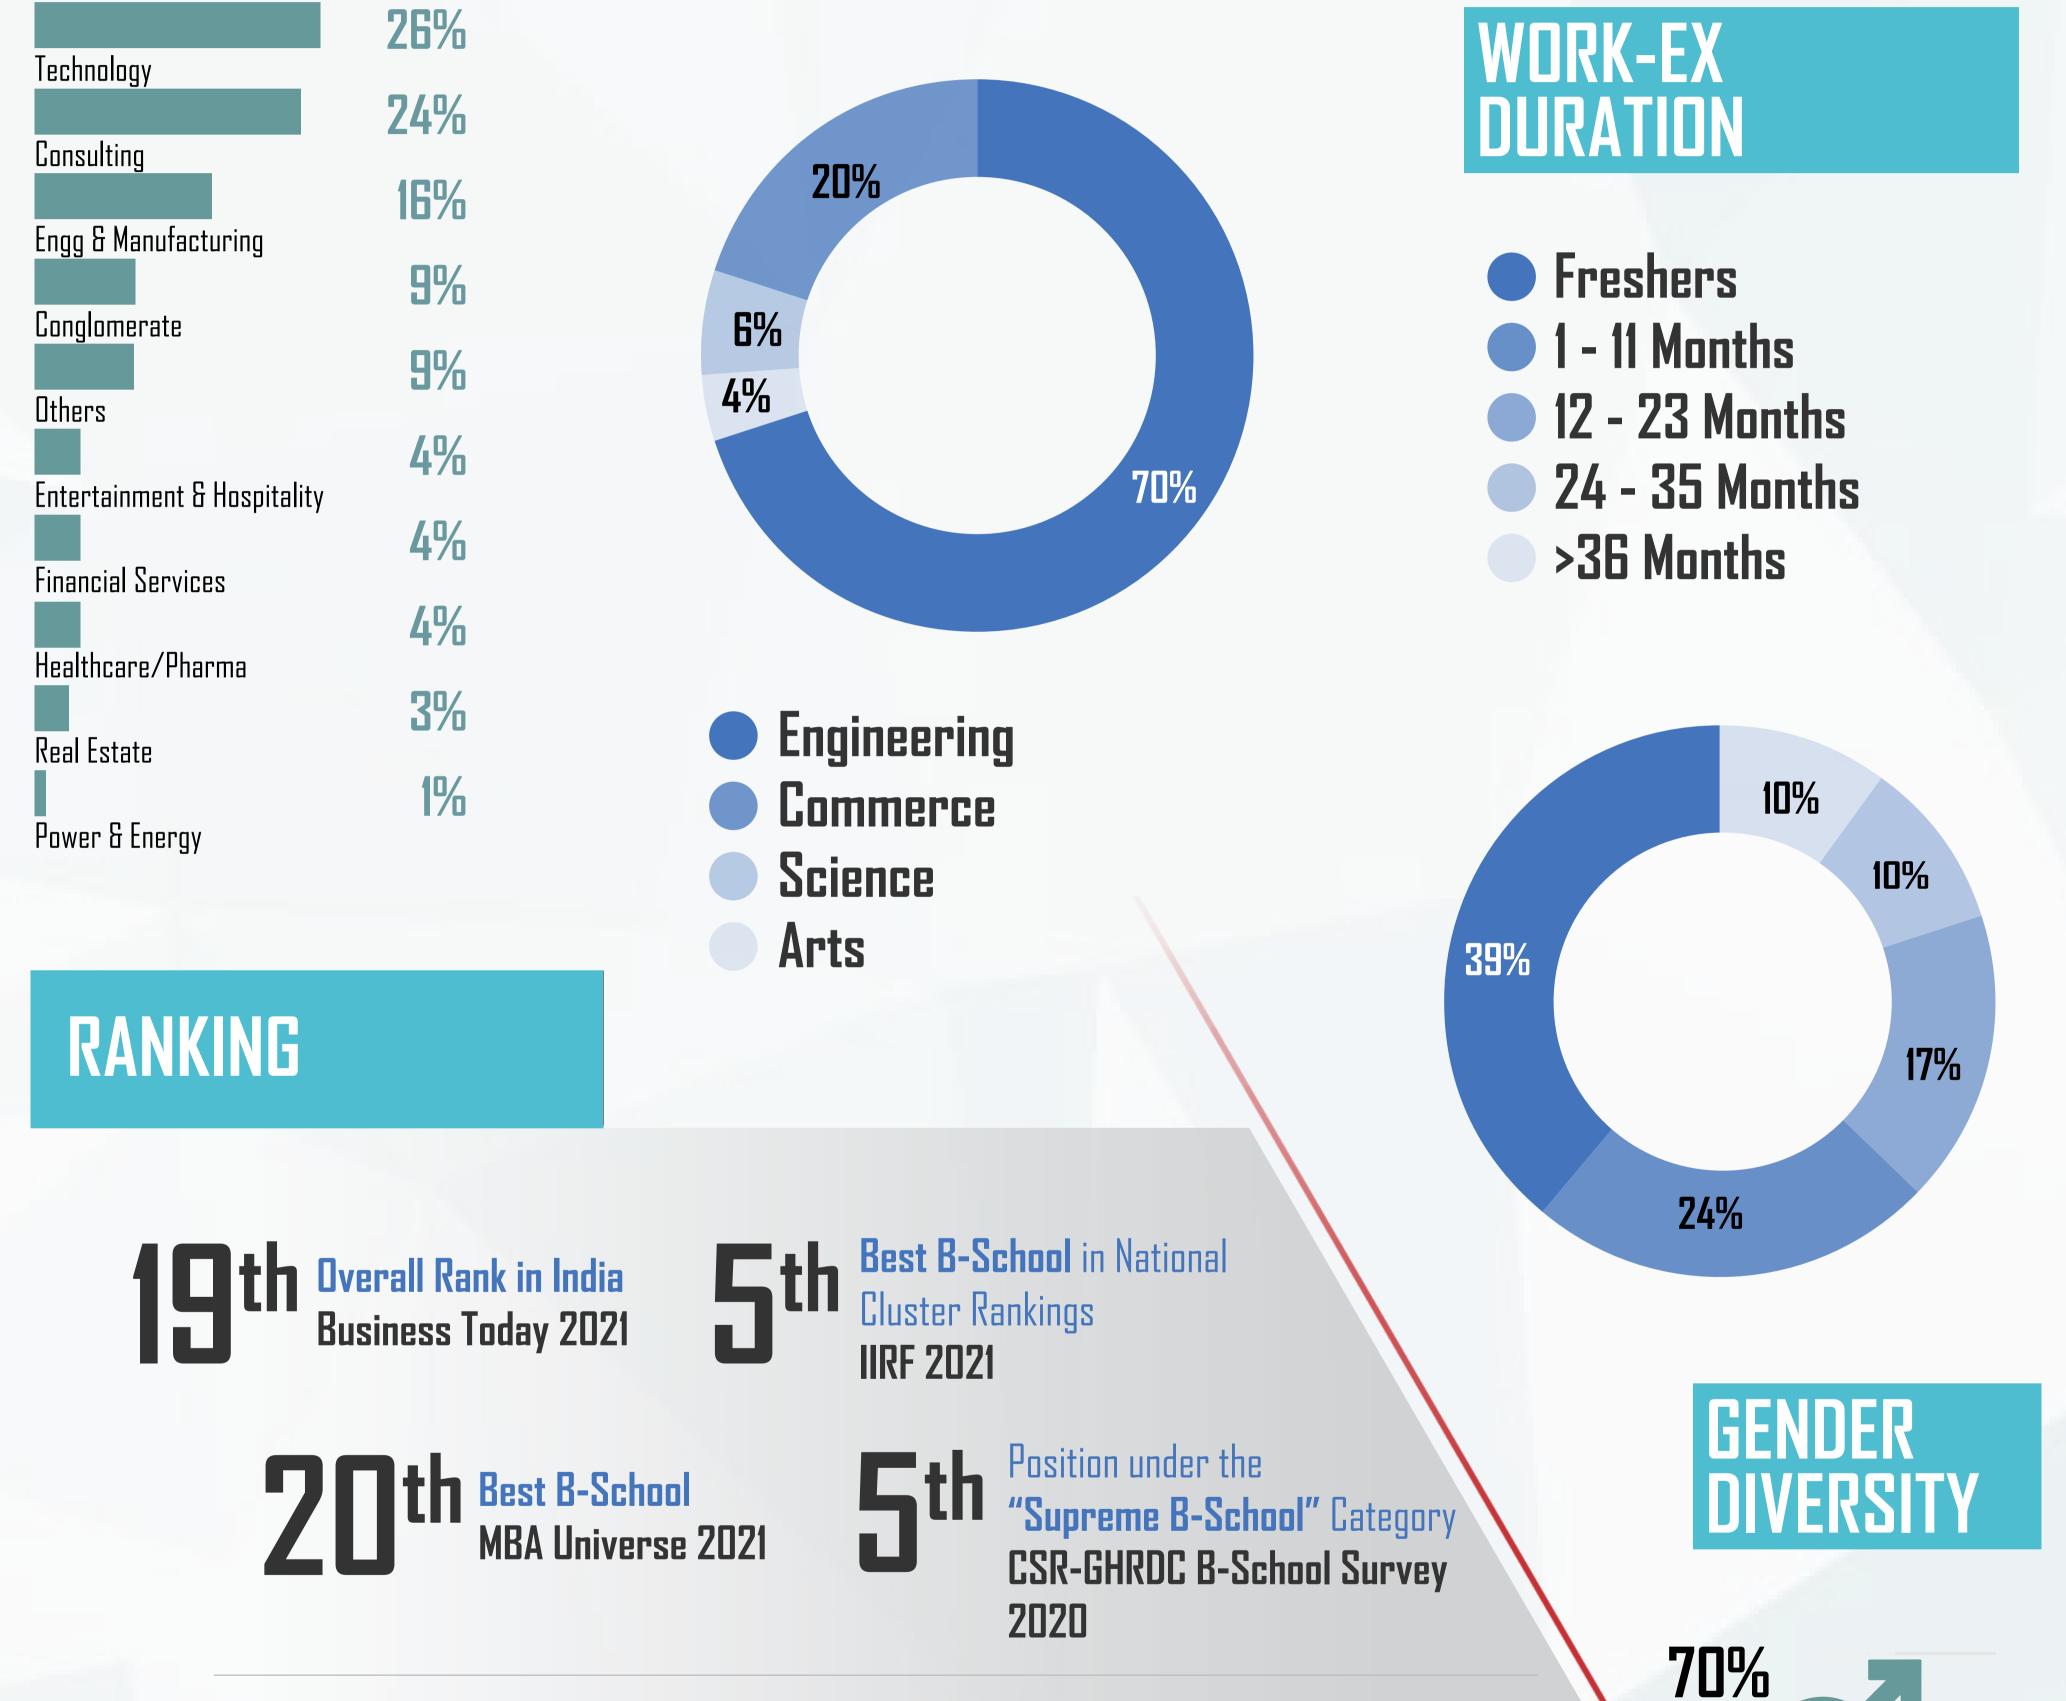

#### **WORK-EX** PROFILE

ACADEMIC BACKGROUND

30%

#### 20 **SCMHRD** is only the 20<sup>th</sup> business school in India to be accredited by **AACSB**

5% Only 5% of business schools worldwide hold the **AACSB** accreditation.