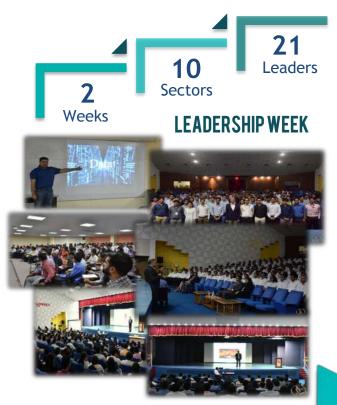

# 25 YEARS OF EXCELLENCE

Every individual who aspires to find their name etched in the hall of fame of the business world, requires, among other things, a sense of direction. SCMHRD, in its endeavor to provide its students with an interface with people of eminence in the industry, and to commemorate 25 years since its inception, conducted 'The Leadership Week'. A series of interactions, where senior business leaders from organizations such as Hindustan Unilever, Colgate Palmolive, Essar Steel, Johnson and Johnson, Oracle, Reliance Industries, Yes Bank, visited the campus, were held. It helped the students gain insights about the world of business, and learn the nuances surrounding the various disciplines of management. It was a tremendous learning experience which helped further the aspirations of the budding professionals who constitute the sterling talent pool at SCMHRD.