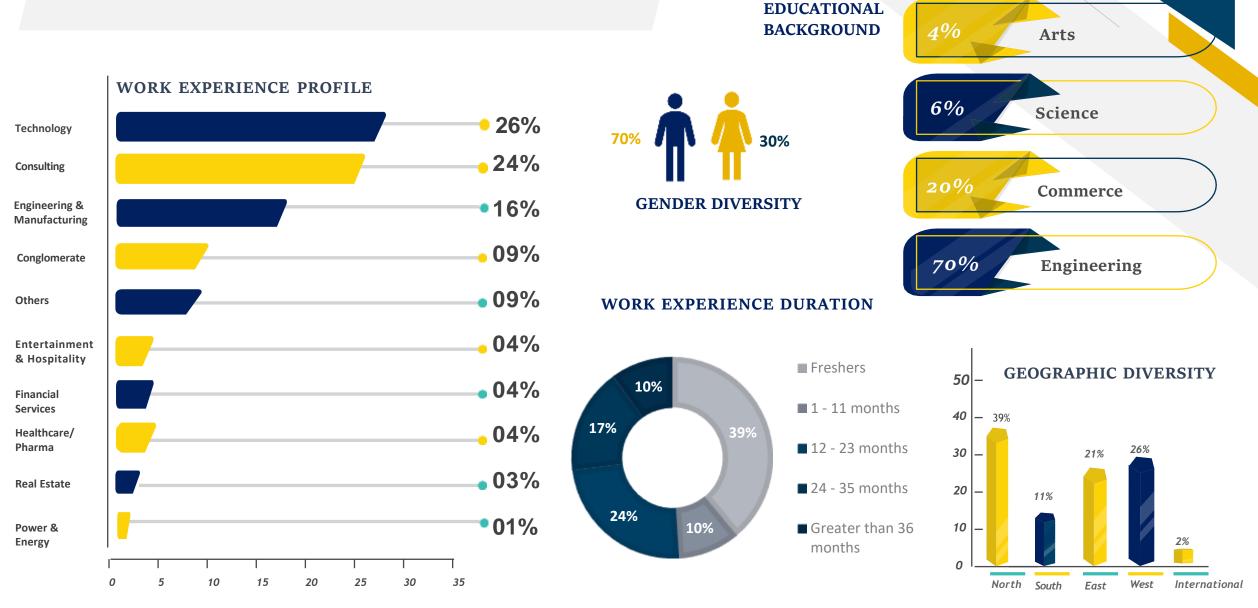

r recruiters, faculty and alumni for their enduring support, which has empowered us to scale new heights in our 26th year.



Dr. Pratima Sheorey

Director SCMHRD



The Summer Placement Process this year has cemented the position of SCMHRD amongst the top B-schools in India. The perfect composition of our course structure balances industry requirements with foundational skills which has resulted in the continued rise in offers made by our recruiters. More importantly, it demonstrates the confidence exhibited by our recruiting partners in the institute and the students. We hope to build on the success of this season and further advance exciting forms of engagement between our students and the corporate world.

Dr. Gurudas Nulkar

Placements Head Faculty Coordinator

### **Batch Profile**



### **Placement Statistics**



Median Stipend 1.50L

Average Stipend 1.62L

3.20L

| Stipend | HR   | Marketing | Finance | Operations |
|---------|------|-----------|---------|------------|
| Maximum | 3.20 | 3.20      | 2.00    | 1.40       |
| Average | 1.66 | 1.70      | 1.11    | 1.20       |
| Median  | 1.50 | 1.50      | 1.00    | 1.20       |



# **Specializations Offered**

Marketing

49%

of the total marketing batch was placed in **FMCG/FMCD** 

New companies on the block: Sony Pictures
Networks India
& Diageo

20%

**Operations** 

rise in median stipend

33%
Received operational consulting roles

25%

increase in median stipend from the previous year

**54**%

of the total offers made were in insurance, investment banking, wealth management & research

**Finance** 

15% hi