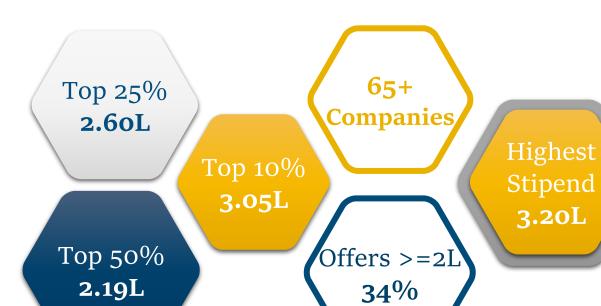

### **Placement Statistics**

Median Stipend 1.50L

Average Stipend 1.62L

3.20L

| Stipend | HR   | Marketing | Finance | Operations |
|---------|------|-----------|---------|------------|
| Maximum | 3.20 | 3.20      | 2.00    | 1.40       |
| Average | 1.66 | 1.70      | 1.11    | 1.20       |
| Median  | 1.50 | 1.50      | 1.00    | 1.20       |