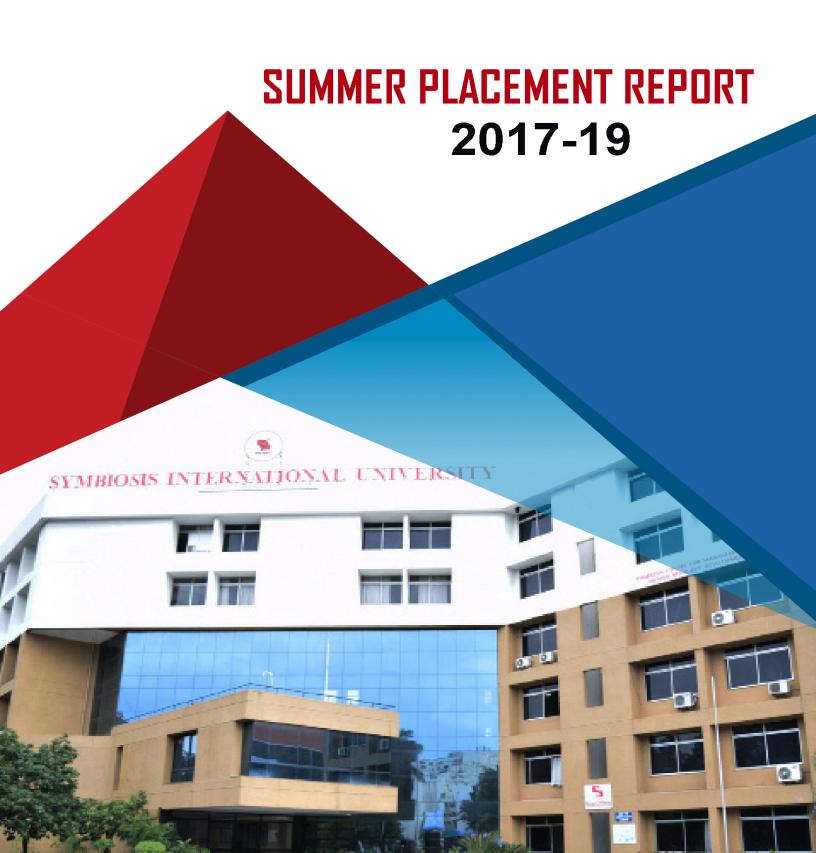

## HIGHLIGHTS

Stipend mentioned is for a duration of two months

# STIPEND DETAILS

| Specialisation  | HR       | Marketing | Finance  | Operations | BA       |
|-----------------|----------|-----------|----------|------------|----------|
| Average Stipend | 1,22,200 | 1,29,166  | 93,636   | 98,333     | 1,21,333 |
| Highest Stipend | 3,00,000 | 3,00,000  | 2,00,000 | 1,70,000   | 2,00,000 |