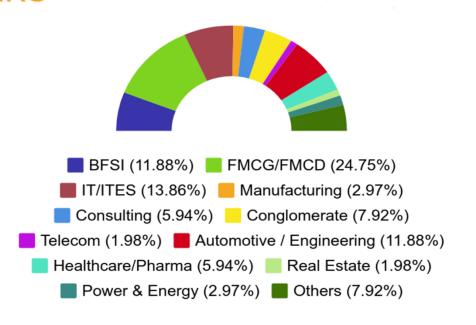

## BATCH PROFILE

#### **Gender Ratio**

SCMHRD is proud of being a frontrunner in maintaining a healthy gender mix in the classroom in line with prevalent industry practices.

#### **Work Experience**

The batch is an assortment of fresh graduates and experienced professionals. Students have work experience across various sectors with IT/ITES, Manufacturing and BFSI being the most prominent.

#### **Specialization**

The varied range of specializations, complemented by numerous elective courses serves to augment the strong cross-functional learning on campus.

#### Education

A diverse classroom is imperative in providing a holistic management education. This is reflected in the batch which is drawn from varied educational backgrounds and spheres of work.