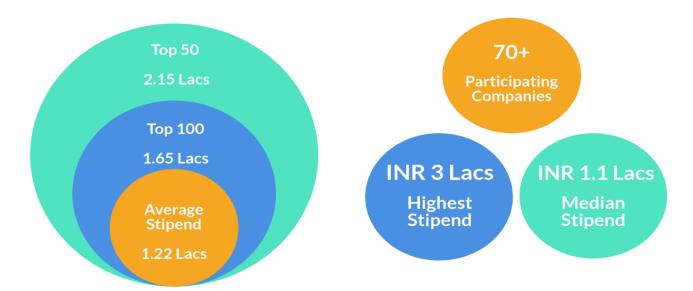

ion witnessed a stellar line-up of organizations including both traditional and new recruiters hailing from a plethora of sectors. The diversity and quality of the roles offered and stipends advanced is corroborated by the 12th national rank in selection criteria and placements achieved by the institute in the Annual BT-MDRA survey.

### **KEY HIGHLIGHTS**



The first MBA Business Analytics batch achieved a remarkable average stipend of 1.21 lakhs

Rise in average stipend by 13%

#### **NEW PARTICIPANTS**

- Bajaj Auto
- Barclays
- CRISIL
- Godrej Properties
- Hero MotoCorp
- Intel
- Intuit

- Jardine Lloyd Thompson
- Pernod Ricard
- PUMA
- Royal Enfield
- Sterlite Power
- Texas Instruments
- Zimmer Biomet



Associations established with 20+ new recruiters across sectors

## HIGHLIGHTS



Stipend mentioned is for a duration of two months

# STIPEND DETAILS

| Specialisation  | HR       | Marketing | Finance  | Operations | BA       |
|-----------------|----------|-----------|----------|------------|----------|
| Average Stipend | 1,22,200 | 1,29,166  | 93,636   | 98,333     | 1,21,333 |
| Highest Stipend | 3,00,000 | 3,00,000  | 2,00,000 | 1,70,000   | 2,00,000 |

# SECTOR WISE SPLIT OF RECRUITERS



## BATCH PROFILE

#### **Gender Ratio**

SCMHRD is proud of being a frontrunner in maintaining a healthy gender mix in the classroom in line with prevalent industry practices.

#### **Work Experience**

The batch is an assortment of fresh graduates and experienced professionals. Students have work experience across various sectors with IT/ITES, Manufacturing and BFSI being th